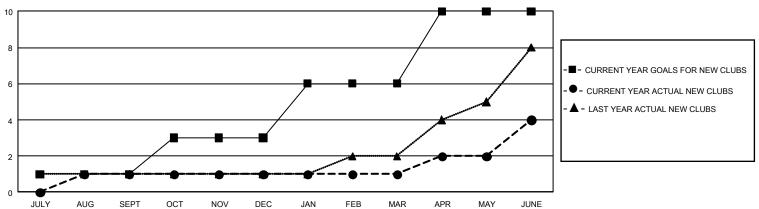

## GOALS AND ACTUAL NEW CLUBS CUMULATIVE

## GMT Constitutional Area 1, Group L

**GMT**: OPEN

REPORT DOES NOT INCLUDE CLUBS IN UNDISTRICTED AREAS.

| Clubs                 |               |           |               | Members               |                        |                         |                                                    |  |
|-----------------------|---------------|-----------|---------------|-----------------------|------------------------|-------------------------|----------------------------------------------------|--|
| RESULTS FOR 2019-2020 |               |           |               | RESULTS FOR 2019-2020 |                        |                         |                                                    |  |
| QUARTER               | NEW CLUB GOAL | NEW CLUBS | DROPPED CLUBS | QUARTER MEME          | BER GROWTH NET<br>GOAL | MEMBER GROWTH<br>ACTUAL | DROPPED<br>MEMBERS ACTUAL<br>(including transfers) |  |
| JULY/AUG/SEPT         | 3             | 1         | 1             | JULY/AUG/SEPT         | 219                    | 112                     | 182                                                |  |
| OCT/NOV/DEC           | 6             | 0         | 2             | OCT/NOV/DEC           | 318                    | 161                     | 275                                                |  |
| JAN/FEB/MAR           | 9             | 0         | 1             | JAN/FEB/MAR           | 345                    | 120                     | 150                                                |  |
| APR/MAY/JUNE          | 12            | 3         | 4             | APR/MAY/JUNE          | 414                    | 219                     | 285                                                |  |