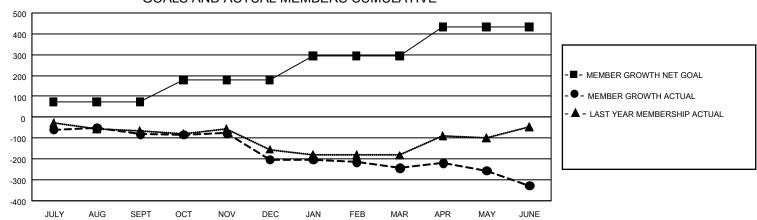

## GOALS AND ACTUAL MEMBERS CUMULATIVE

| DROPPED CLUBS: 8  |     | 142 CLUBS OF 233 ADDED 1 OR MORE | GENDER DISTRIBUTION             |                |     |
|-------------------|-----|----------------------------------|---------------------------------|----------------|-----|
|                   |     | NEW MEMBERS                      | MALE 3,302 (50.87%              |                |     |
|                   |     |                                  | FEMALE                          | 3,189 (49.13%) |     |
| DROPPED MEMBERS   |     |                                  |                                 |                |     |
| DECEASED          | 92  | CLICK HERE FOR CUMULATIVE        | TOTAL FAMILY UNIT MEMBERS       |                | 857 |
| CLUB CANCELLED 46 |     | MEMBERSHIP DATA                  |                                 |                | 455 |
| OTHER             | 754 |                                  | FAMILY MEMBERS PAYING HALF DUES |                | 455 |
| TOTAL             | 892 |                                  |                                 |                |     |

## GMT Constitutional Area 1, Group L

**GMT**: OPEN

REPORT DOES NOT INCLUDE CLUBS IN UNDISTRICTED AREAS.

| Clubs                 |               |           |               | Members               |                        |                         |                                                    |  |
|-----------------------|---------------|-----------|---------------|-----------------------|------------------------|-------------------------|----------------------------------------------------|--|
| RESULTS FOR 2019-2020 |               |           |               | RESULTS FOR 2019-2020 |                        |                         |                                                    |  |
| QUARTER               | NEW CLUB GOAL | NEW CLUBS | DROPPED CLUBS | QUARTER MEME          | BER GROWTH NET<br>GOAL | MEMBER GROWTH<br>ACTUAL | DROPPED<br>MEMBERS ACTUAL<br>(including transfers) |  |
| JULY/AUG/SEPT         | 3             | 1         | 1             | JULY/AUG/SEPT         | 219                    | 112                     | 182                                                |  |
| OCT/NOV/DEC           | 6             | 0         | 2             | OCT/NOV/DEC           | 318                    | 161                     | 275                                                |  |
| JAN/FEB/MAR           | 9             | 0         | 1             | JAN/FEB/MAR           | 345                    | 120                     | 150                                                |  |
| APR/MAY/JUNE          | 12            | 3         | 4             | APR/MAY/JUNE          | 414                    | 219                     | 285                                                |  |